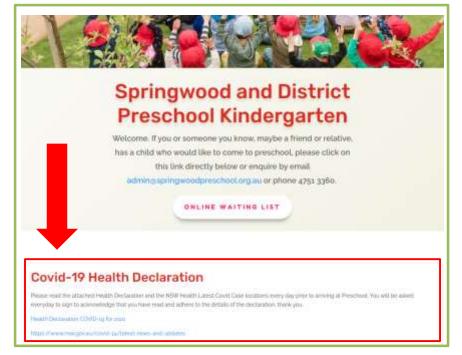

### COVID-19 Health Declaration & QR code

Please visit our website and check the **Health Declaration** and **NSW Health Covid-19 Case locations** prior to visiting Preschool to ensure you meet the current declaration requirements upon signing your child in each day. You will find the declaration and a link to NSW Health's latest information on the homepage of our website as shown in the snapshot below.